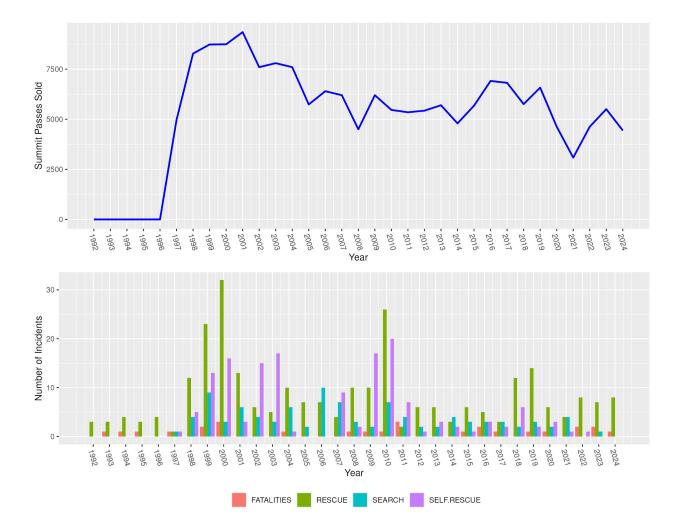

### Search & Rescue Statistics

Search - 0

**Rescue/Public Assist - 8** 

Fatality - 1

#### Month of Incident:

|           | <u>Search</u> | <u>Rescue</u> | Self Rescue Fatality |
|-----------|---------------|---------------|----------------------|
| January   |               |               |                      |
| February  |               |               |                      |
| March     |               |               |                      |
| April     |               | 1             |                      |
| May       |               | 2             | 1                    |
| June      |               | 3             |                      |
| July      |               | 1             |                      |
| August    |               | 1             |                      |
| September |               |               |                      |
| October   |               |               |                      |
| November  |               |               |                      |
| December  |               |               |                      |
| Unknown   |               |               |                      |
|           |               |               |                      |

#### Route:

| Route:                  | Search   | Rescue | Fatality |
|-------------------------|----------|--------|----------|
| Avalanche Gulch         | <u> </u> | 5      | 1        |
| West Face               |          |        |          |
| Green Butte/Sargents    |          | 1      |          |
| Casaval                 |          | 1      |          |
| Clear Creek             |          |        |          |
| Hotlum/Wintun           |          |        |          |
| Hotlum                  |          |        |          |
| Hotlum/Bolam            |          |        |          |
| Bolam                   |          |        |          |
| Whitney                 |          |        |          |
| Shastina                |          |        |          |
| Cascade Gulch/HV        |          |        |          |
| Old Ski Bowl            |          |        |          |
| Other (South Gate Mdws) | )        | 1      |          |
|                         |          |        |          |

#### Wilderness Helicopter use:

|                      | <u>Search</u> | <u>Rescue</u> | <u>Fatality</u> |
|----------------------|---------------|---------------|-----------------|
| CHP H-14/16          |               | 5             |                 |
| Cal Fire 202         |               |               |                 |
| National Guard CH-47 |               |               |                 |
|                      |               |               |                 |

# Wilderness Snowmobile use: 0 search - 2 rescue

| <u>Gender:</u>    | <b>o</b> 1    | _                       |                      |
|-------------------|---------------|-------------------------|----------------------|
| Male<br>Female    | <u>Search</u> | <u>Rescue</u><br>6<br>2 | <u>Fatality</u><br>1 |
| Experience Level: |               |                         |                      |
| Novice            |               | 4                       |                      |
| Intermediate      |               | 3                       |                      |
| Expert            |               | 1                       |                      |
| Unknown           |               | 2                       |                      |
| Age:              |               |                         |                      |

|         | <u>Search</u> | <u>Rescue</u> | <u>Self-Rescue</u> | <b>Fatality</b> |
|---------|---------------|---------------|--------------------|-----------------|
| <15     |               |               |                    |                 |
| 15-20   |               |               |                    |                 |
| 21-25   |               | 1             |                    |                 |
| 26-30   |               |               |                    |                 |
| 31-35   |               | 1             | 1                  |                 |
| 36-50   |               | 1             |                    | 1               |
| >50     |               | 2             |                    |                 |
| Unknown |               | 3             |                    |                 |

## \*(One incident can count for more than one category with statistics below.) **Incidents occurred on:**

| Ascent     | 3 |
|------------|---|
| Descent    | 4 |
| Rock       |   |
| Snow       | 6 |
| lce        |   |
| Camp       | 1 |
| Snowmobile |   |
| Hiking     | 2 |
| Unknown    |   |
|            |   |

### Immediate Cause:

| Falling ice/rock             | 1 |
|------------------------------|---|
| Slip on snow/ice/rock        | 2 |
| Glissading                   | 2 |
| Illness/Medical              | 1 |
| Exceeded ability             |   |
| Stranded                     |   |
| Skiing/snowboarding          |   |
| Improper equipment or use of | 1 |
| Poor judgment                | 1 |
| Weather                      | 1 |

| Not familiar with terrain<br>Unknown<br>Avalanche 2<br>Snowmobiling<br>Drugs                                                                                                                                                       |  |
|------------------------------------------------------------------------------------------------------------------------------------------------------------------------------------------------------------------------------------|--|
| Contributory Causes:<br>Exceeded ability<br>Weather<br>Inadequate equipment/clothing<br>Climbing alone/Party separation<br>Poor position<br>Improper equipment or use of equip.<br>Fatigue/exhaustion<br>Slide-for-life conditions |  |
| Type of Injury:<br>Fracture<br>Laceration<br>Abrasion<br>Bruising<br>Sprain/strain/tear<br>Concussion/Head Trauma<br>Hypothermic<br>Frostbite<br>Dislocation<br>Puncture<br>Internal<br>AMS<br>Avulsion<br>Dehydration/exhaustion  |  |